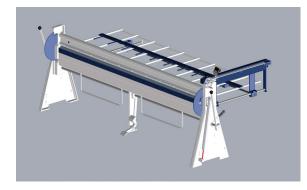

Someone who wants to bend different profiles, often needs to go to the back side of the machine in order to adjust the gauge. Optionally, the manual back gauge incl. sheet support table can now also be adjusted from the front. The selected gauge adjustment can be reliably controlled with a digital read out.

## Option:

Manual back gauge 10 – 750 mm, adjustable from the front, with digital read out incl. sheet support table.

Manual back gauge 10 - 750 mm, adjustable from the front with digital read out incl. sheet support table.

With this new option the operator does not need to go around the machine as he can adjust the gauge dimension directly from the front.