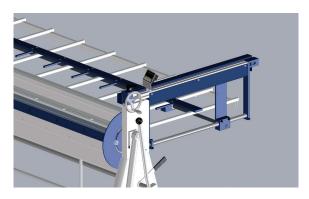

Someone who wants to bend different profiles, often needs to go to the back side of the machine in order to adjust the gauge. Optionally, the manual back gauge incl. sheet support table can now also be adjusted from the front. The selected gauge adjustment can be reliably controlled with a digital read out.

## Option:

Manual back gauge 10 – 750 mm, adjustable from the front, with digital read out incl. sheet support table.

Manual back gauge 10 - 750 mm, adjustable from the front with digital read out incl. sheet support table.

With this new option the operator does not need to go around the machine as he can adjust the gauge dimension directly from the front.