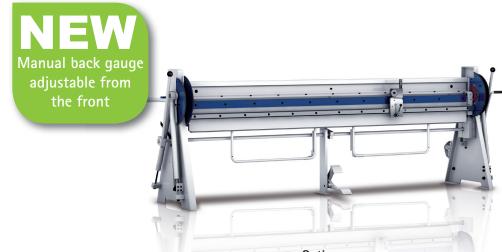

## AK - the classic workshop machine

The manual folding machine type AK is the classic workshop machine for the daily use in small and mid-sized enterprizes – simply indestructible and easy to operate.

Someone who wants to bend different profiles, often needs to go to the back side of the machine in order to adjust the gauge. Optionally, the manual back gauge incl. sheet support table can now also be adjusted from the front. The selected gauge adjustment can be reliably controlled with a digital read out.

With this new option the operator does not need to go around the machine as he can adjust the gauge dimension directly from the front.